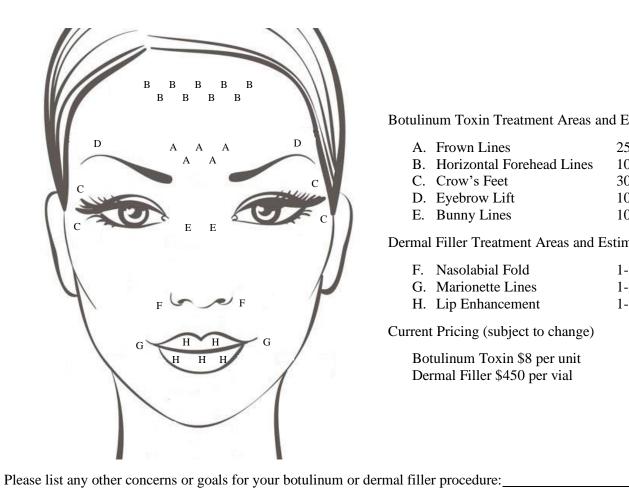

Please indicate those areas of concern for you in the picture below:

Botulinum Toxin Treatment Areas and Estimated Units

| A. | Frown Lines               | 25-50 units |
|----|---------------------------|-------------|
| B. | Horizontal Forehead Lines | 10-16 units |
| C. | Crow's Feet               | 30-40 units |
| D. | Eyebrow Lift              | 10-14 units |
| E. | Bunny Lines               | 10-14 units |

Dermal Filler Treatment Areas and Estimated Vials

| F. | Nasolabial Fold  | 1-2 vials |
|----|------------------|-----------|
| G. | Marionette Lines | 1-2 vials |
| H. | Lip Enhancement  | 1-2 vials |

Current Pricing (subject to change)

Botulinum Toxin \$8 per unit Dermal Filler \$450 per vial

| I understand the information on this form is essential to determ<br>treatment. I understand that if any changes occur in my medical<br>possible. I have read and understand the above medical history<br>recorded truthfully and will not hold any staff member respons<br>completion of this form. | al history/health I will report it to the office as soon as y questionnaire. I acknowledge that all answers have been |
|-----------------------------------------------------------------------------------------------------------------------------------------------------------------------------------------------------------------------------------------------------------------------------------------------------|-----------------------------------------------------------------------------------------------------------------------|
| Patient Signature                                                                                                                                                                                                                                                                                   | Date                                                                                                                  |